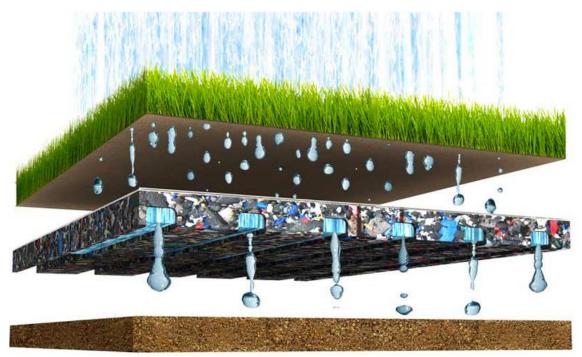

Enjoying outdoor living / Profitez de l'extérieur www.sgcproducts.com|info@sgcproducts.com|1-800-742-9169

The Ezpad 23mm is an absorption surface for playgrounds and sports fields with synthetic grass.

- ✓ Attracts less heat than rubber granule
- ✓ Increased shock absorption and reduces the risk of player injuries.
- ✓ Not abrasive
- ✓ No aggregate is found in schools, uniforms and in the mouth of the players.
- ✓ Free of hazardous materials
- ✓ Safe for the health of players'
- ✓ Effective drainage
- ✓ Meets international standards industry
- ✓ Competitive price

## Drainage graph

Drainage distance [m] versus rainfall [mm/h] at different gradients. Measured according to the LND method.

Enjoying outdoor living / Profitez de l'extérieur www.sgcproducts.com|info@sgcproducts.com|1-800-742-9169