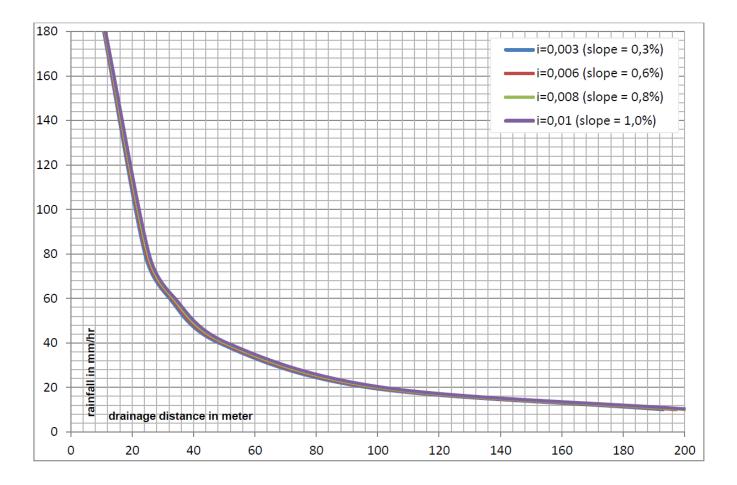

## Drainage graph

Drainage distance [m] versus rainfall [mm/h] at different gradients. Measured according to the LND method.

Enjoying outdoor living / Profitez de l'extérieur www.sgcproducts.com|info@sgcproducts.com|1-800-742-9169