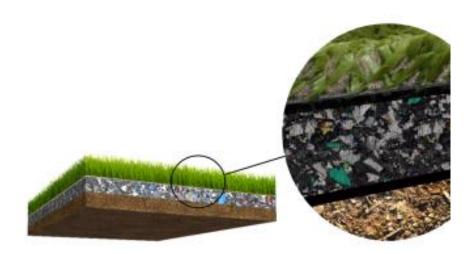

Enjoying outdoor living / Profitez de l'extérieur www.sgcproducts.com|info@sgcproducts.com|1-800-742-9169

The Ezpad 23mm is an absorption surface for playgrounds and sports fields with synthetic grass.

- ✓ Attracts less heat than rubber granule
- ✓ Increased shock absorption and reduces the risk of player injuries.
- ✓ Not abrasive
- ✓ No aggregate is found in schools, uniforms and in the mouth of the players.
- ✓ Free of hazardous materials
- ✓ Safe for the health of players'
- ✓ Effective drainage
- ✓ Meets international standards industry
- ✓ Competitive price

## Ezpad

| Tech | nical | data |  |
|------|-------|------|--|

| Physical                                            |        |                     |                        |
|-----------------------------------------------------|--------|---------------------|------------------------|
| Thickness at 2 kPa load                             | 23     | mm                  |                        |
| Mass per unit area                                  | 4,0    | kg/m²               |                        |
| Tensile strength                                    | 0,26   | MPa                 | EN 12230 / ASTM D 3575 |
| Performance                                         |        |                     |                        |
| Force reduction                                     | 58     | %                   | AAA*                   |
| Energy restitution                                  | 41     | %                   | AAA*                   |
| Vertical deformation                                | 5,1    | mm                  | EN 14809               |
| Critical fall height (Head Injury Criterion ~ 1000) | 0,85   | m                   | EN 1177 / ASTM F 1292  |
| Impact attenuation [gmax] **                        | 80-110 |                     | ASTM F 355-A           |
| Drainage and isolation                              |        |                     |                        |
| Water infiltration rate [IA]                        | 72000  | mm/hr               | EN 12616               |
| Thermal conductivity [λ10]                          | 0,05   | W/m.K               | EN 12667 / ASTM C 177  |
| (resulting) Thermal resistance [R-value]            | 460    | m <sup>2</sup> .K/W | EN 12667 / ASTM C 177  |