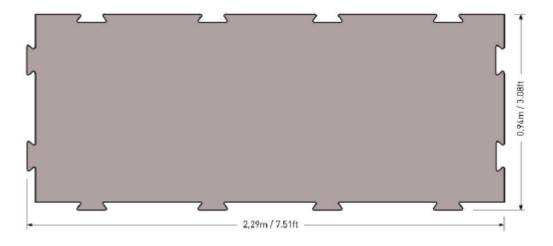

## Ezpad

| Tech | nical | data |  |
|------|-------|------|--|

| Physical                                            |        |                     |                        |
|-----------------------------------------------------|--------|---------------------|------------------------|
| Thickness at 2 kPa load                             | 23     | mm                  |                        |
| Mass per unit area                                  | 4,0    | kg/m²               |                        |
| Tensile strength                                    | 0,26   | MPa                 | EN 12230 / ASTM D 3575 |
| Performance                                         |        |                     |                        |
| Force reduction                                     | 58     | %                   | AAA*                   |
| Energy restitution                                  | 41     | %                   | AAA*                   |
| Vertical deformation                                | 5,1    | mm                  | EN 14809               |
| Critical fall height (Head Injury Criterion ~ 1000) | 0,85   | m                   | EN 1177 / ASTM F 1292  |
| Impact attenuation [gmax] **                        | 80-110 |                     | ASTM F 355-A           |
| Drainage and isolation                              |        |                     |                        |
| Water infiltration rate [IA]                        | 72000  | mm/hr               | EN 12616               |
| Thermal conductivity [λ10]                          | 0,05   | W/m.K               | EN 12667 / ASTM C 177  |
| (resulting) Thermal resistance [R-value]            | 460    | m <sup>2</sup> .K/W | EN 12667 / ASTM C 177  |